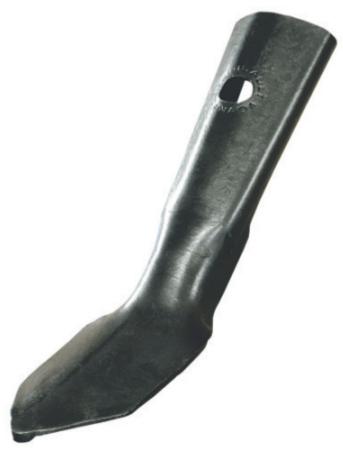

## 200-SPN-0200 QUICK CHANGE 2" SPOON

This Spoon<sup>™</sup> opener is 2-1/4 inch (57 mm) wide. The 200-SPN-0200 is made from 1/4 inch (6 mm) material and the 200-SPN-0208 is made from 5/16 inch (8 mm) material.

It is a very easy pulling opener and soil disturbance is moderately low if the working speed is kept at around 4-1/2 miles (7.25 km) per hour.

A 2 inch (50 mm) seed spread can be expected behind this Spoon™ which allows for some nitrogen fertilizer to be placed with the seed. This is an economical seed opener for producers wanting to maintain a wider seed spread.