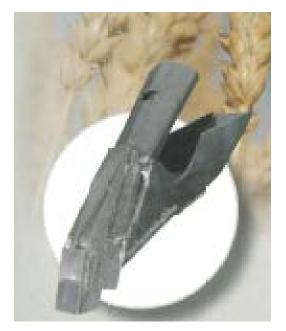

These 1" (25mm) vertical knives are our longest wearing openers. The high chrome cast tip has a double carbide insert that protects the bottom 2" (50mm) of the tip. Because of the near vertical approach, this opener will pull harder than conventional knives, however it will throw less soil and pull out fewer rocks.

Driver 200-DRV-1030 should be used to protect the tip when installing this knife.

| Product Number :          | 2 |
|---------------------------|---|
| Type of operation:        | S |
| Shank Type :              | 2 |
| Bolt-On or Speed-Loc :    | S |
| Seeding:                  | S |
| See: www.tillagetools.com |   |