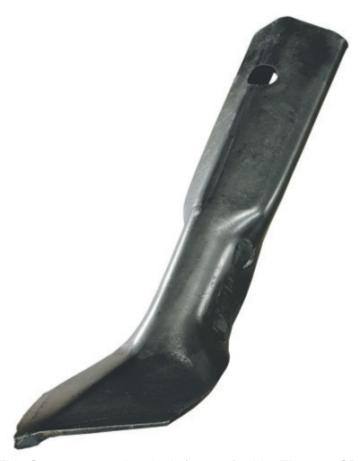

## 410-SPN-0300 QUICK CHANGE 3" SPOON

This Spoon opener is 3 inch (76 mm) wide. The 400-SPN-0300 is made from 1/4 inch (6 mm) material.

It is a very easy pulling opener and soil disturbance is moderately low if the working speed is kept at around 4-1/2 miles (7.25 km) per hour.

A 2 1/2 inch (63 mm) seed spread can be expected behind this Spoon™ which allows for some nitrogen fertilizer to be placed with the seed. This is an economical seed opener for producers wanting to maintain a wider seed spread.

Use 400-DRV-1000 when installing. **www.tillagetools.com** 

Product Number: 410-SPN-0300

Type of operation: Seeding

Shank Type : 410 Series adapter

Bolt-On or Speed-Loc : Speed-Loc Seeding: Single-Shoot