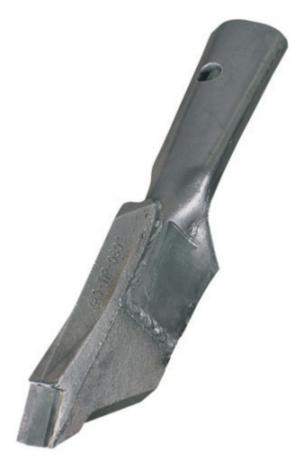

This knife has a 3/4 inch (19 mm) carbide tip welded to a 5/16 inch (8 mm) quick change holder.

For proper seed placement this opener should be used in conjunction with the 300 series seed boot system using attachment 300-ATM-1035.

Replacement weld-on tips are available for this product. 410-TIP-0800 is the replacement chrome tip for the 200-KNF-0810.

Driver 400-DRV-1010 should be used to protect the tip when installing this knife on the quick change adapter.

Product Number : Type of operation: Shank Type : Bolt-On or Speed-Loc : Seeding: See: www.tillagetools.com 200-KNF-0810 Seeding 200 Series adapter Speed-Loc Single-Shoot