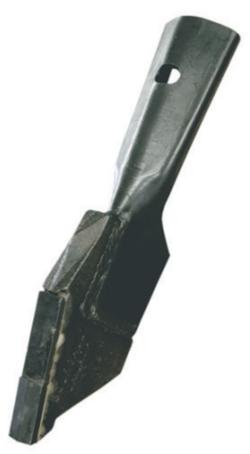

## 200-KNF-0813

This knife has a 3/4 inch (19 mm) carbide tip welded to a 5/16 inch (8 mm) quick change holder. In addition to the bottom carbide insert there is also a secondary carbide insert to prevent the cast tip from wearing above the primary carbide. The tip has a 75° approach angle which means that it will not lift and pull many rocks or stumps to the surface.

This product was developed specifically for Australia where extremely abrasive soils require the use of more carbide.

Driver 200-DRV-1013 should be used to protect the tip when installing this knife on the quick change adapter.

www.tillagetools.com

Product Number :200-KNF-0813Type of operation:SeedingShank Type :200 Series adapterBolt-On or Speed-Loc :Speed-LocSeeding:Single-Shoot